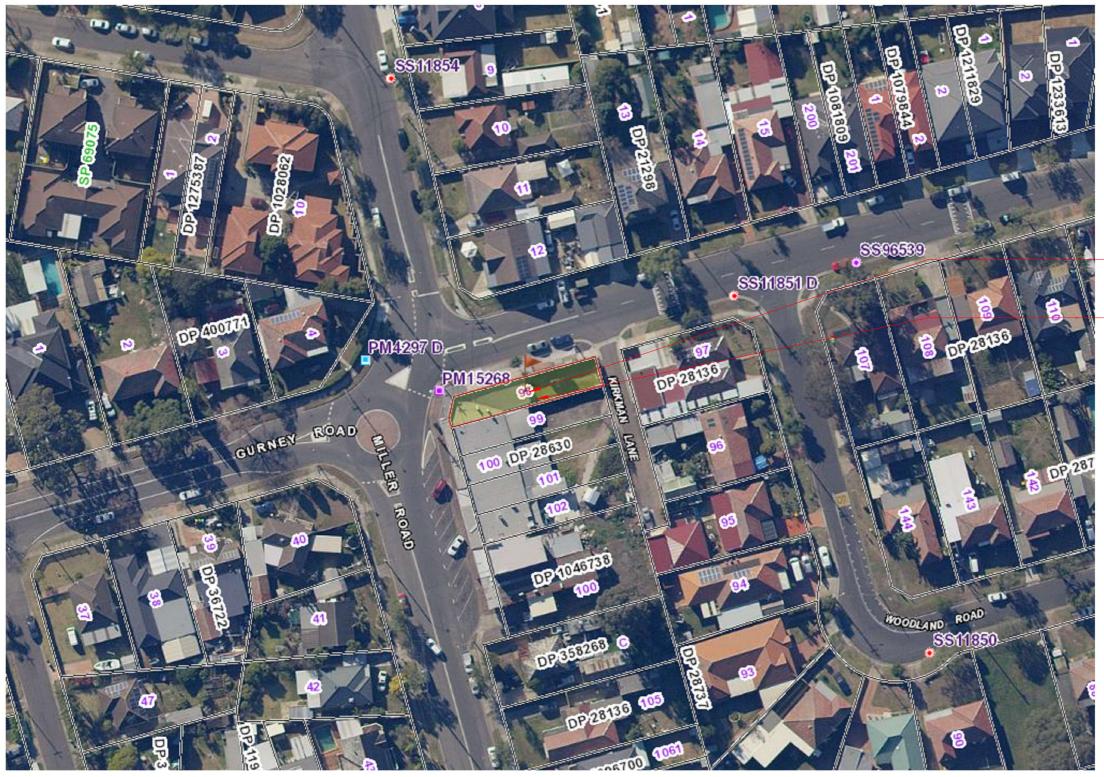

**EXISTING SHOP LOCATION** 81 MILLER ROAD, CHESTER HILL

TRADING HOURS TO BE UPDATED TO

**6AM TO 11PM MON-FRI 6AM TO 11PM SAT 6AM TO 11PM SUN** 

## NOTE:

**FACILITIES AND USE OF SHOP TO REMAIN THE SAME. NO PROPOSED CHANGES OR ALTERATIONS IS TO BE MADE.** 

SITE PLAN 1:200

| _ | REV | DATE       | DESCRIPTION       | ву |
|---|-----|------------|-------------------|----|
|   | Α   | 07.03.2023 | PRELIMINARY ISSUE | DK |
|   |     |            |                   |    |
|   |     |            |                   |    |
|   |     |            |                   |    |
| - |     |            |                   |    |

| SITE PLAN & SITE ANALY |
|------------------------|
|                        |

| PROPOSED CHANGE OF TRADING HOURS | JOB NUMBER: 23056 | DWG NUMBER:        | ORIGINAL SIZE: |
|----------------------------------|-------------------|--------------------|----------------|
| 81 MILLER RD, CHESTER HILL       | DESIGNED BY:      | DATE: 07.02.2023   |                |
| SITE PLAN & SITE ANALYSIS PLAN   | DRAWN BY:         | SCALE:<br>AS SHOWN |                |